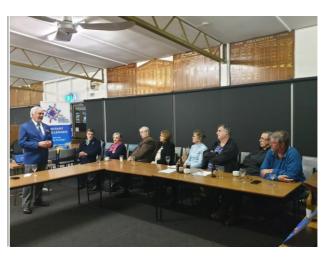

# DG Michael Cooke Official Club Visit

The Club was very pleased to welcome DG Michael Cooke & his wife Corrina to one of their first official Club visits. Having only very recently attended the Club's changeover dinner, it felt as though they were almost members of the Club!

DG Michael emphasized that "when considering a new member for your Rotary Club the first thing you must understand is "Your Club".

Thank you DG Michael & Corrina for a very relaxed and informative evening.