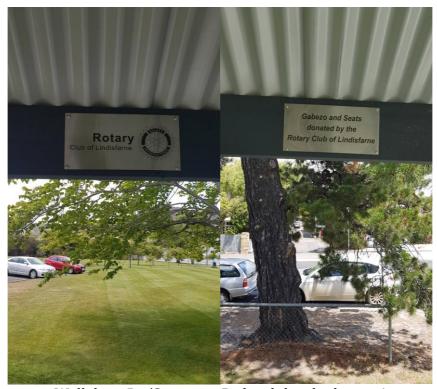

# THE BELTANA PARK GAZEBO GETS SIGNAGE!

Well done Pp/Secretary Richard they look great!

Yet another visiting Rotarian wins at one of our Club meetings!!!