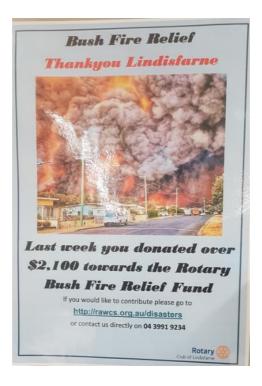

#### LINDISFARNE ROTARIANS IN ACTION

Club Members did an amazing job outside Woolworths in Lindisfarne collecting funds for the Rotary Bushfire Relief Fund

.....and the Club will continue to raise funds at this year's Xmas Drinks to be held this Wednesday